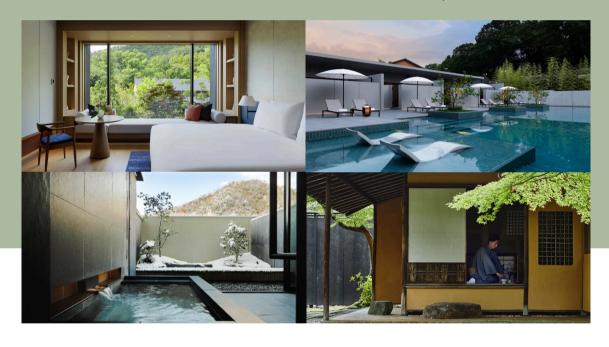

## **CONNEXUS BENEFITS:**

- UPGRADE ON ARRIVAL\*
- DAILY BUFFET BREAKFAST FOR UP TO TWO GUESTS
- \$100 USD EQUIVALENT HOTEL CREDIT
- EARLY CHECK-IN / LATE CHECK-OUT\*
- COMPLIMENTARY WI-FI
- AN ADDITIONAL \$100 USD HOTEL CREDIT FOR STAYING IN ONSEN GARDEN ROOM, POOLSIDE TERRACE ROOM OR SUITES